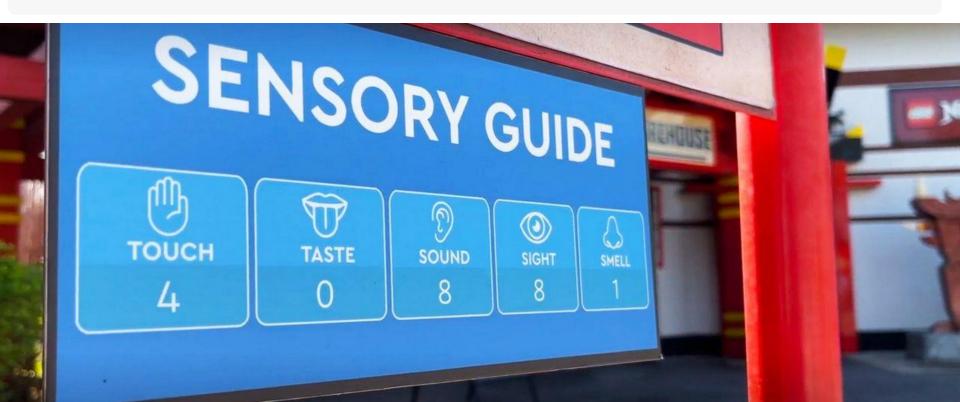

# Accessibility

🊯 Shannen Michaelsen · October 12, 2021 · 1 min read

#### Disneyland Paris Updating Disability Program With More Accessibility and Autonomy

NEWS ) UK

## Disabled boy 'told to walk' at Legoland returns to park after policy change

Sebby Brett went back to the theme park after it changed its evacuation procedures.

#### Legoland: All U.S. parks designated as Certified Autism Centers

BY ASHLEY CARTER | NATIONWIDE PUBLISHED 8:58 AM ET FEB. 07, 2023