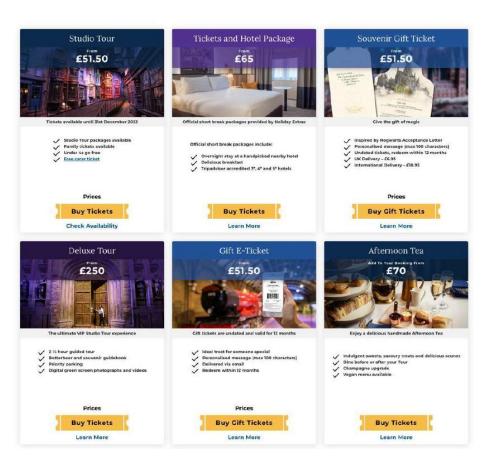

#### June 2023

|              | Mon                            | Tue                                    | Wed                            | Thu                            | Fri                            | Sat                 | Sun                            |   |
|--------------|--------------------------------|----------------------------------------|--------------------------------|--------------------------------|--------------------------------|---------------------|--------------------------------|---|
|              |                                |                                        |                                | <b>1</b><br>54.00€             | <b>2</b><br>54.00€             | <b>3</b><br>61.00€  | 4                              |   |
| /            | <b>5</b><br>54.00€             | <b>6</b><br>54.00€                     | <b>7</b><br>54.00€             | <b>8</b><br>54.00€<br>61.00€*  | <b>9</b><br>61.00€             | <b>10</b><br>61.00€ | <b>11</b><br>54.00€<br>61.00€* |   |
| $\backslash$ | <b>12</b><br>54.00€            | <b>13</b><br>44.00€<br>54.00€ <b>*</b> | <b>14</b><br>54.00€            | <b>15</b><br>54.00€            | <b>16</b><br>54.00€            | <b>17</b><br>61.00€ | <b>18</b><br>50.00€<br>61.00€* | / |
|              | <b>19</b><br>54.00€            | <b>20</b><br>54.00€                    | <b>21</b><br>54.00€            | <b>22</b><br>54.00€            | <b>23</b><br>54.00€            | <b>24</b><br>61.00€ | <b>25</b><br>47.00€<br>61.00€* |   |
|              | <b>26</b><br>41.00€<br>61.00€* | <b>27</b><br>41.00€<br>61.00€*         | <b>28</b><br>41.00€<br>61.00€* | <b>29</b><br>41.00€<br>61.00€* | <b>30</b><br>41.00€<br>61.00€* |                     |                                |   |

^ Rope Courses - 2 hours

Enjoy our Rope Courses and the WonderFly for 2 hours.

| <      |        | May 2023 |        |        |        |        |  |
|--------|--------|----------|--------|--------|--------|--------|--|
| Mo     | Tu     | W/e      | Th     | Fr     | Sa     | Su     |  |
| 1      | 2      | 3        | 4      | 5      | 6      | 7      |  |
| 626.90 | Glosed | Closed   | Closed | Closed | €20,90 | €20.60 |  |
| 8      | 9      | 10       | 11     | 12     | 13     | 14     |  |
| Closed | Closed | Closed   | Closed | Closed | €18.90 | €18.90 |  |
| 15     | 16     | 17       | 18     | 19     | 20     | 21     |  |
| Closed | Closed | Closed   | €18.90 | €18.90 | €18.90 | €18.90 |  |
| 22     | 23     | 24       | 25     | 26     | 27     | 28     |  |
| Closed | Closed | Closed   | Closed | Closed | €18.90 | €18.90 |  |
| 29     | 30     | 31       | 1      | 2      | 3      | 4      |  |
| £18.90 | Closed | Closed   | €18.90 | €18.90 | €18.90 | €18.90 |  |

MonderPass Plus - Book now, save more

| e      | May 2023 |        |        |        |       |  |  |  |
|--------|----------|--------|--------|--------|-------|--|--|--|
|        | Tu       | We     | Th     | Fr     | Sa    |  |  |  |
|        | 2        | 3      | 4      | 5      | 6     |  |  |  |
|        | Closed   | Closed | Closed | Closed | €31.9 |  |  |  |
|        | 9        | 10     | 11     | 12     | 13    |  |  |  |
|        | Closed   | Closed | Closed | Closed | €29.9 |  |  |  |
|        | 16       | 17     | 18     | 19     | 20    |  |  |  |
| Closed | Closed   | Closed | €29.90 | €29.90 | €29.9 |  |  |  |
| 22     | 23       | 24     | 25     | 26     | 27    |  |  |  |
| Closed | Closed   | Closed | Closed | Closed | €29.9 |  |  |  |
| 29     | 30       | 31     | 1      | 2      | 3     |  |  |  |
| €29.90 | Closed   | Closed | €29.90 | €29.90 | €29.9 |  |  |  |