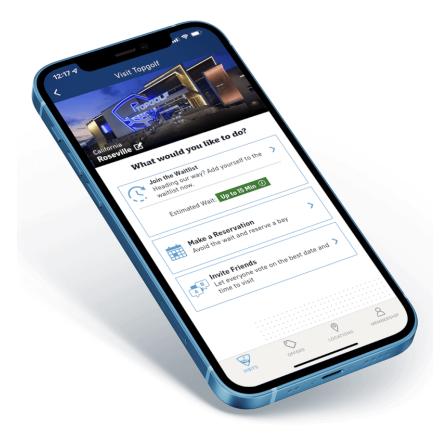

### Technology

#### A<sup>N</sup> to t≞ Select a visit option: RESERVE 1 BAY Get moved to the top of the waitlist for one bay at the reserved time. Game play to be purchased at your bay, day-of. Max capacity of 6 people. Available to ORLANDO WED: 10AM - 12AM $\sim$ book up to 7 days in advance. PLAN A VISIT JOIN THE WAITLIST HOW IT WORKS > View current wait times and add yourself to the Topgolf EAT + DRINK Orlando waitlist, exclusively in the Topgolf App. PARTIES + EVENTS OPEN THE APP PROMOTIONS PLAY MORE > O WALK-IN GIFT CARDS Walk-ins are welcome! Tap below to check out venue hours, pricing and Find a Location current estimated wait times for a bay. 9 Your Topgolf Account 📜 Shop Topgolf Gear Need help? Check out our FAQs.