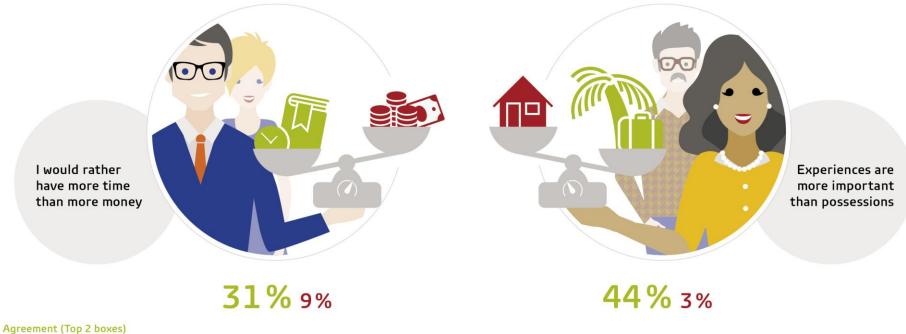

# **Generation Z - Alpha**

#### ATTITUDES AROUND MATERIALISM

Agreement and disagreement across 17 countries

Disagreement (Bottom 2 boxes)

Source: GfK survey among 22,000 Internet users (ages 15+) in 17 countries – top 2 boxes (agreement)/bottom 2 boxes (disagreement) out of 7-point scale – rounded International average is weighted based on the size of each country proportional to the other countries