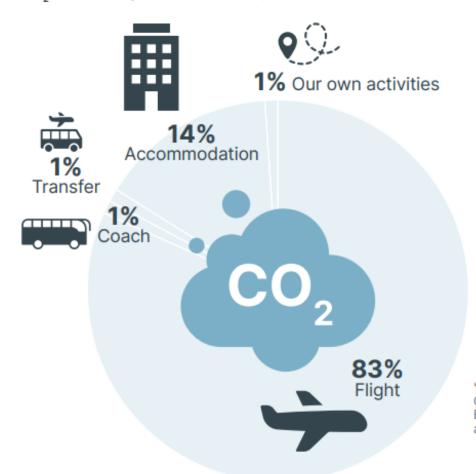

#### **SUNWEB GROUP CARBON FOOTPRINT**

CO<sub>2</sub> emissions per business area, FY2022\*