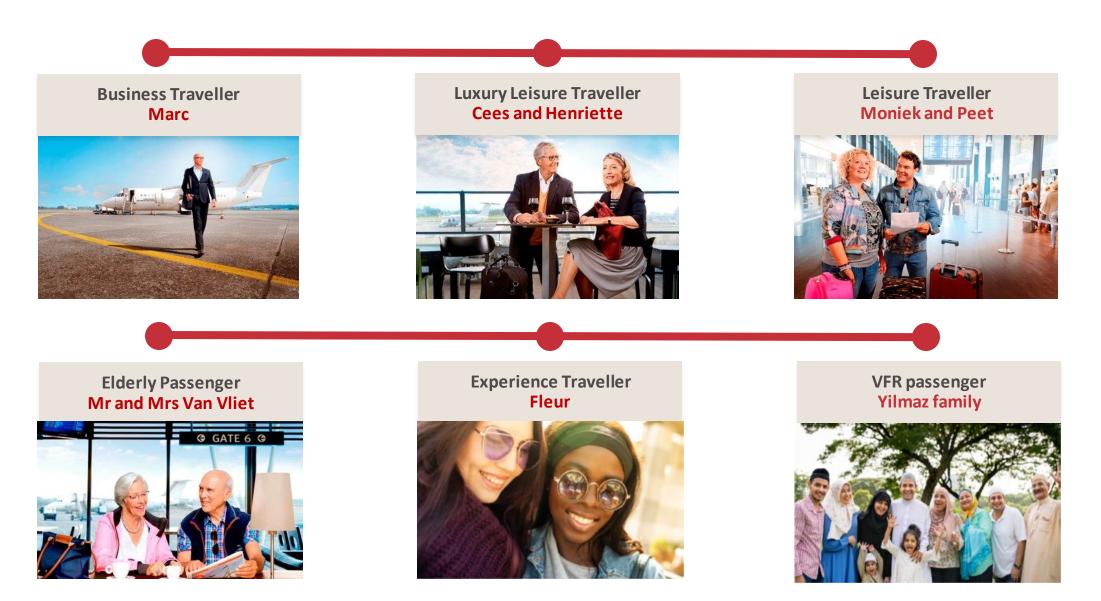

- Research: transactional, quantitative overall, qualitative deep dives
- Desribe personas