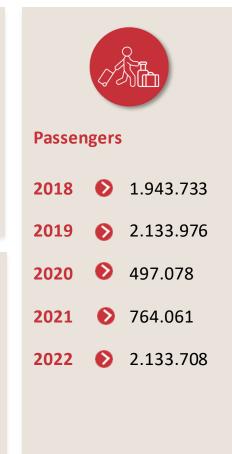

#### **Peak characteristics**

- 70 flights per day,
- 1200 passengers departing between 7 and 8 am, 1100 arriving between 22 and 23

Customer Experience Rotterdam The Hague Airport | June