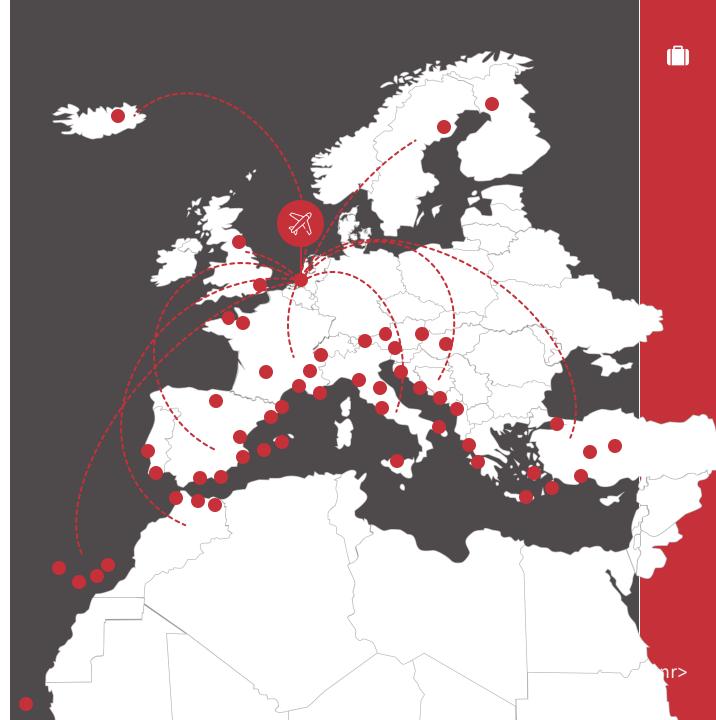

### Welcome on board!

 Over 50 destinantions
Served by Transavia, TUI, British Airways, Pegasus Airlines, Corendon