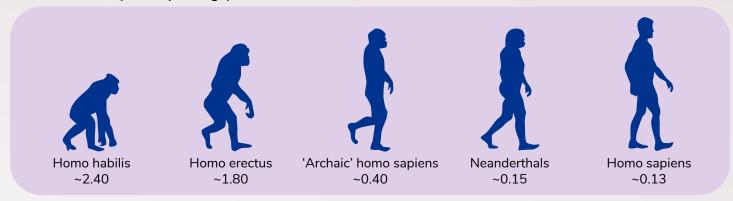

#### ROBOTS EVOLVE AT EXPONENTIAL SPEED

#### Human evolution (million years ago)