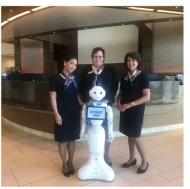

# WELBO DEPLOYS MORE THAN 35 ROBOTS IN THE NETHERLANDS, BELGIUM AND UNITED KINGDOM

#### **Actual customer photos**