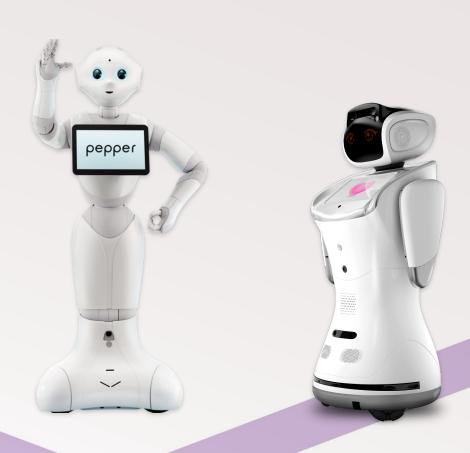

measures
- Facemask detection

### **Proactive hospitality**



- Proactive approach
- Flowing conversation style with music and video
- Guest arrival message also available on teams & slack





#### Safe workplace



- 1.5 meter distance game
- Corona measures
- Facemask detection

#### **Proactive hospitality**



- Proactive approach
- Flowing conversation style with music and video
- Guest arrival message also available on teams & slack



- Likert scale, multiple choice and open ended feedback
- Sentence sentiment analysis
- Captures gender and age



#### **AGENDA**

Introduction & key capabilities

New robot team members

Robots as a Service (RAAS)



#### IMAGINE A WORLD WHERE LEADING TEAMS HAVE ROBOT COLLEAGUES





#### IMAGINE A WORLD WHERE LEADING TEAMS HAVE ROBOT COLLEAGUES







#### IMAGINE A WORLD WHERE LEADING TEAMS HAVE ROBOT COLLEAGUES







#### **AGENDA**

Introduction & key capabilities

New robot team members

Robots as a Service (RAAS)



## SOCIAL ROBOTS EVOLVE RAPIDLY, DEPLOY ROBOTS AS A SERVICE TO BENEFIT FROM CONTINUOUS IMPROVEMENTS

**RAAS** 

Support & Training

Content Co-creation Hardware subscription

Continuous software development & OTA updates



DEPLOY SOCIAL ROBOTS